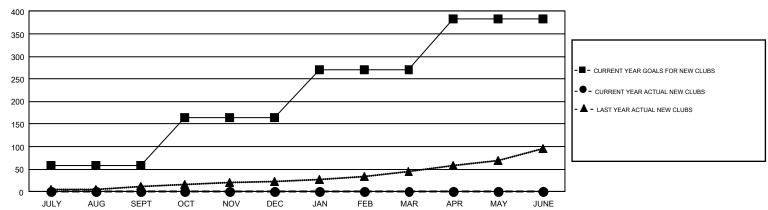

## REPORT DOES NOT INCLUDE CLUBS IN UNDISTRICTED AREAS.

|               | Club          | )S          |               | Members               |                           |                         |                                                    |  |
|---------------|---------------|-------------|---------------|-----------------------|---------------------------|-------------------------|----------------------------------------------------|--|
|               | RESULTS FOI   | R 2019-2020 |               | RESULTS FOR 2019-2020 |                           |                         |                                                    |  |
| QUARTER       | NEW CLUB GOAL | NEW CLUBS   | DROPPED CLUBS | QUARTER               | MEMBER GROWTH NET<br>GOAL | MEMBER GROWTH<br>ACTUAL | DROPPED<br>MEMBERS ACTUAL<br>(including transfers) |  |
| JULY/AUG/SEPT | 59            | 0           | 45            | JULY/AUG/SEPT         | 5029                      | 2,665                   | 3,502                                              |  |
| OCT/NOV/DEC   | 105           | 0           | 0             | OCT/NOV/DEC           | 5728                      | 0                       | 0                                                  |  |
| JAN/FEB/MAR   | 106           | 0           | 0             | JAN/FEB/MAR           | 5811                      | 0                       | 0                                                  |  |
| APR/MAY/JUNE  | 114           | 0           | 0             | APR/MAY/JUNE          | 5427                      | 0                       | 0                                                  |  |

## GOALS AND ACTUAL NEW CLUBS CUMULATIVE

| DROPPED CLUBS: 45  DROPPED MEMBERS |       | 1,260 CLUBS OF 12,352 ADDED 1 OR<br>MORE NEW MEMBERS | GENDER DISTRIB  MALE  FEMALE    | 224,018 (67.83%)<br>106,238 (32.17%) |        |
|------------------------------------|-------|------------------------------------------------------|---------------------------------|--------------------------------------|--------|
| DECEASED                           | 351   | CLICK HERE FOR CUMULATIVE                            | TOTAL FAMILY UNIT MEMBERS       |                                      | 62,212 |
| CLUB CANCELLED 75 OTHER 3,075      |       | MEMBERSHIP DATA                                      |                                 |                                      |        |
|                                    |       |                                                      | FAMILY MEMBERS PAYING HALF DUES |                                      | 31,855 |
| TOTAL                              | 3,501 |                                                      | DUES                            |                                      |        |