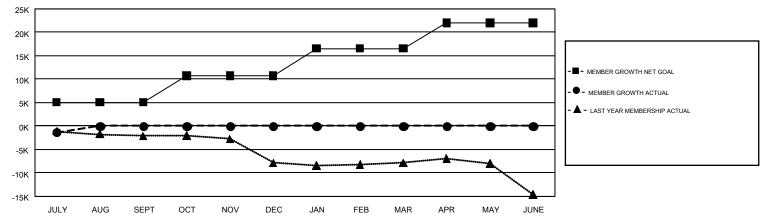

## REPORT DOES NOT INCLUDE CLUBS IN UNDISTRICTED AREAS.

|               | Club          | )S          |               | Members               |                           |                         |                                                    |  |
|---------------|---------------|-------------|---------------|-----------------------|---------------------------|-------------------------|----------------------------------------------------|--|
|               | RESULTS FOI   | R 2019-2020 |               | RESULTS FOR 2019-2020 |                           |                         |                                                    |  |
| QUARTER       | NEW CLUB GOAL | NEW CLUBS   | DROPPED CLUBS | QUARTER               | MEMBER GROWTH NET<br>GOAL | MEMBER GROWTH<br>ACTUAL | DROPPED<br>MEMBERS ACTUAL<br>(including transfers) |  |
| JULY/AUG/SEPT | 59            | 0           | 45            | JULY/AUG/SEPT         | 5029                      | 2,665                   | 3,502                                              |  |
| OCT/NOV/DEC   | 105           | 0           | 0             | OCT/NOV/DEC           | 5728                      | 0                       | 0                                                  |  |
| JAN/FEB/MAR   | 106           | 0           | 0             | JAN/FEB/MAR           | 5811                      | 0                       | 0                                                  |  |
| APR/MAY/JUNE  | 114           | 0           | 0             | APR/MAY/JUNE          | 5427                      | 0                       | 0                                                  |  |

## GOALS AND ACTUAL NEW CLUBS CUMULATIVE

| DROPPED CLUBS: 45  DROPPED MEMBERS |       | 1,260 CLUBS OF 12,352 ADDED 1 OR<br>MORE NEW MEMBERS | GENDER DISTRIB  MALE  FEMALE    | 224,018 (67.83%)<br>106,238 (32.17%) |        |
|------------------------------------|-------|------------------------------------------------------|---------------------------------|--------------------------------------|--------|
| DECEASED                           | 351   | CLICK HERE FOR CUMULATIVE                            | TOTAL FAMILY UNIT MEMBERS       |                                      | 62,212 |
| CLUB CANCELLED 75 OTHER 3,075      |       | MEMBERSHIP DATA                                      |                                 |                                      |        |
|                                    |       |                                                      | FAMILY MEMBERS PAYING HALF DUES |                                      | 31,855 |
| TOTAL                              | 3,501 |                                                      | DUES                            |                                      |        |